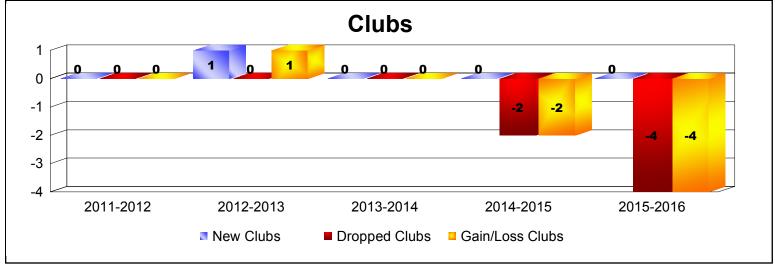

District 19 B

As of June 2016 Cumulative

| Year      | New<br>Clubs | Dropped<br>Clubs | Gain/<br>Loss<br>Clubs | New<br>Members | Charter<br>Members | Reinstate<br>Members | Transfer<br>Members | Total<br>Member<br>Added | Total<br>Members<br>Dropped | Gain/<br>Loss<br>Members |
|-----------|--------------|------------------|------------------------|----------------|--------------------|----------------------|---------------------|--------------------------|-----------------------------|--------------------------|
| 2011-2012 | 0            | 0                | 0                      | 61             | 9                  | 9                    | 3                   | 82                       | -146                        | -64                      |
| 2012-2013 | 1            | 0                | 1                      | 113            | 24                 | 9                    | 12                  | 158                      | -173                        | -15                      |
| 2013-2014 | 0            | 0                | 0                      | 101            | 3                  | 4                    | 12                  | 120                      | -168                        | -48                      |
| 2014-2015 | 0            | -2               | -2                     | 84             | 5                  | 3                    | 13                  | 105                      | -145                        | -40                      |
| 2015-2016 | 0            | -4               | -4                     | 72             | 0                  | 4                    | 15                  | 91                       | -190                        | -99                      |
| Average   | 0            | -1               | -1                     | 86             | 8                  | 6                    | 11                  | 111                      | -164                        | -53                      |