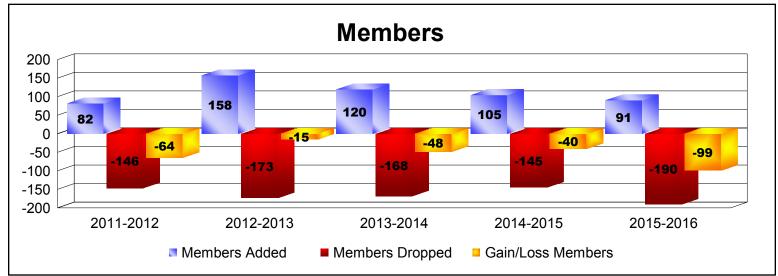

District 19 B

As of June 2016 Cumulative

| Year      | New<br>Clubs | Dropped<br>Clubs | Gain/<br>Loss<br>Clubs | New<br>Members | Charter<br>Members | Reinstate<br>Members | Transfer<br>Members | Total<br>Member<br>Added | Total<br>Members<br>Dropped | Gain/<br>Loss<br>Members |
|-----------|--------------|------------------|------------------------|----------------|--------------------|----------------------|---------------------|--------------------------|-----------------------------|--------------------------|
| 2011-2012 | 0            | 0                | 0                      | 61             | 9                  | 9                    | 3                   | 82                       | -146                        | -64                      |
| 2012-2013 | 1            | 0                | 1                      | 113            | 24                 | 9                    | 12                  | 158                      | -173                        | -15                      |
| 2013-2014 | 0            | 0                | 0                      | 101            | 3                  | 4                    | 12                  | 120                      | -168                        | -48                      |
| 2014-2015 | 0            | -2               | -2                     | 84             | 5                  | 3                    | 13                  | 105                      | -145                        | -40                      |
| 2015-2016 | 0            | -4               | -4                     | 72             | 0                  | 4                    | 15                  | 91                       | -190                        | -99                      |
| Average   | 0            | -1               | -1                     | 86             | 8                  | 6                    | 11                  | 111                      | -164                        | -53                      |